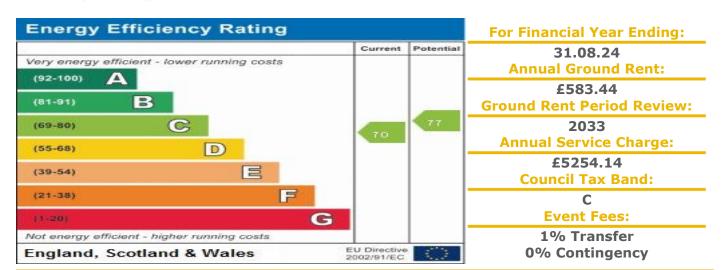

## A NORTH FACING REDECORATED TWO BEDROOM RETIREMENT APARTMENT LOCATED ON THE GROUND FLOOR

Situated on the stunning coastal path within easy walking access to Sandown and Shanklin and located within walking distance of Lake Railway Station and Main Line Bus Stops. Cliff Court was constructed by McCarthy & Stone (Developments) Ltd and comprises 46 properties arranged over 4 floors each served by lift. The Visiting Development Manager can be contacted from various points within each property in the case of an emergency. For periods when the Visiting Development Manager is off duty there is a 24 hour emergency Appello call system. Each property comprises an entrance hall, lounge, kitchen, one or two bedrooms and bathroom. It is a condition of purchase that residents be over the age of 60 years, or in the event of a couple, one must be over the age of 60 years and the other over 55 years. Please speak to our Property Consultant if you require information regarding event fees that may apply to this property. In accordance with The Estate Agency Act 1979 we would like to declare at this point that the vendor is an employee of the FirstPort Group of Companies of which Retirement Homesearch Ltd is a part of.