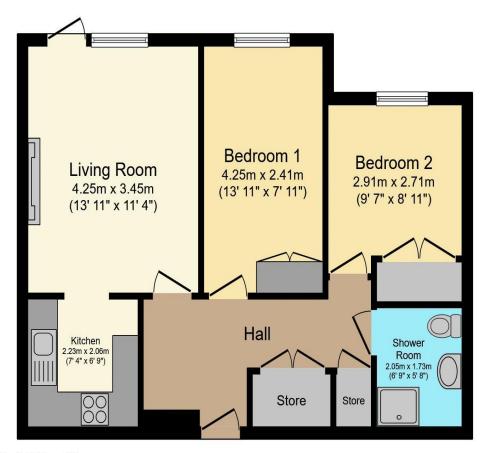

## Visit us at retirementhomesearch.co.uk

Total floor area 54.6 m² (588 sq.ft.) approx

This floor plan is for illustrative purposes only. It is not drawn to scale. Any measurements, floor areas (including any total floor area), openings and orientation are approximate. No details are guaranteed, they cannot be relied upon for any purpose and they do not form part of any agreement. No liability is taken for any error, omission or misstatement. A party must rely upon its own inspection(s). Powered by www.focalagent.com